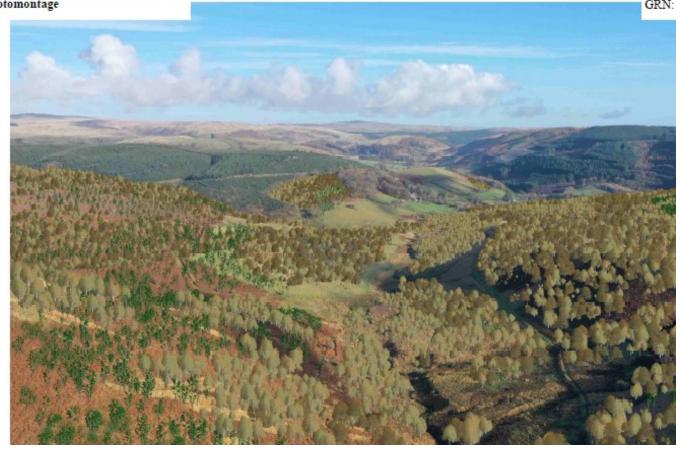

Llwyn-derw future landscape interpretation Mar23

Photo 3: looking North East towards Llwyn-derw house from Pen y Foel

Photo 4: looking North towards Llwyn-derw house from slope to South East of Pen y Foel