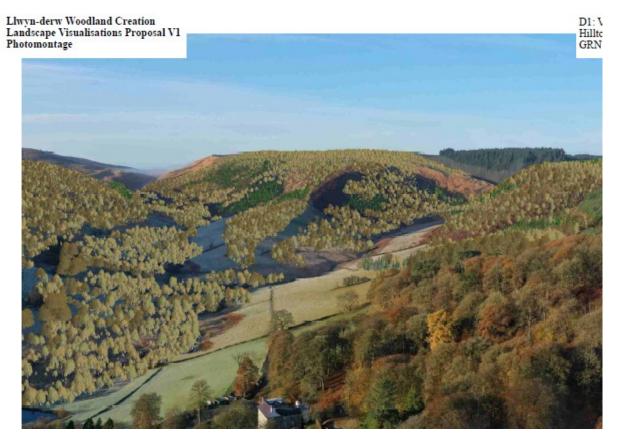

Photo 1: looking South West from Llwyn-derw house

Llwyn-derw Woodland Creation Landscape Visualisations Proposal V1 Photomontage

> D2: Vie Llwyn-( GRN: 2

Photo 2: looking South East from Llwyn-derw house