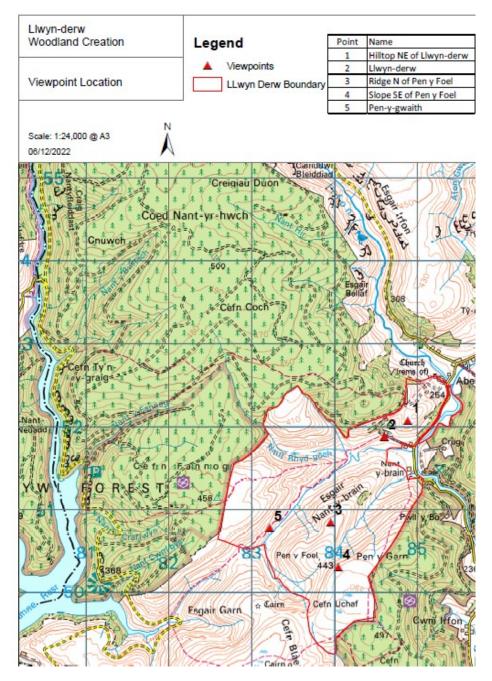

## Llwyn-derw: New Woodland Creation Project

## Landscape Visualisation proposal based on photo montage: March '23

Following the completion of site surveys and consultation period the outline woodland planting design plan has been prepared and supported with Landscape Visualisation computer programme to assist with the interpretation of the woodland as is develops in the local landscape.

Photographs have been taken from five locations, as identified on the map below, and a photomontage created at each location to offer an indication of a future landscape.

Llwyn-derw future landscape interpretation Mar23